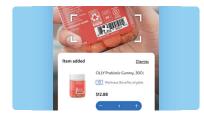

#### Online at Walmart.com

to shop online or by calling.

- \* Look for this badge on eligible items Find them using the "Benefit Programs" filter dropdown at left.
- Add the items to your cart Use your Walmart Wellness Benefits Card at checkout.

#### By app

- Go to the "Benefits Program Center" in the app Enter your Walmart Wellness Benefits Card information.
- Enter the item ID/name of the product you're looking for Q in the top search bar When you're on the search results page, tap the "Benefits Programs" dropdown & select your designated program.
- Add the eligible items to your cart Check out using your Walmart Wellness Benefits Card.