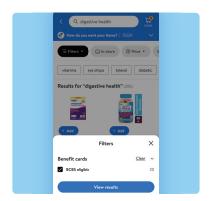

#### Online at Walmart.com

to shop online or by calling.

- \* Look for this badge on eligible items Find them using the "Benefit Programs" filter dropdown at left.
- Add the items to your cart Use your Walmart Wellness Benefits Card at checkout.

#### By app

- Go to the "Benefits Program Center" in the app Enter your Walmart Wellness Benefits Card information.
- Enter the item ID/name of the product you're looking for Q in the top search bar When you're on the search results page, tap the "Benefits Programs" dropdown & select your designated program.
- Add the eligible items to your cart Check out using your Walmart Wellness Benefits Card.